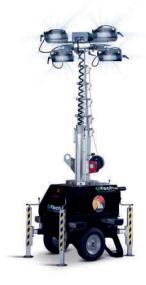

### Lux C12

LUX C12 is a Plug-In lighting tower without a built-in generator, it needs to be connected individually or multiple units in series to a power supply. Up to 5 LUX c12 can be connected in series directly to the main or a generating set.

Applications: Construction Sites - Industry - Rental - Events - Public maintenance - Indoor

#### Plus

Can be handled by a single operator

2700 SQM

- Quick Return on Investment
- Zero Maintenance Costs

| Zero mante               | namee costs           |                  |                      |                |               |                             |                   |                     |
|--------------------------|-----------------------|------------------|----------------------|----------------|---------------|-----------------------------|-------------------|---------------------|
| MODEL                    | MAX.<br>HEIGHT<br>(m) | FLOODLIC<br>TYPE | GHT                  | SOCKET<br>PLUG | Г             | ILLUMINATED<br>AREA<br>(m²) | LIFTING<br>SYSTEM | WEIGHT<br>(Kg)      |
| LUX C12                  | 7                     | 4 X 160          | W LED                | 16A / 3        | 32A           | 2700                        | MANUAI            | L 296               |
|                          |                       |                  |                      |                |               |                             |                   |                     |
|                          |                       |                  | -0                   |                |               |                             | *35               | (1)                 |
| MULTI LED<br>FLOODLIGHTS | ILLUMIN<br>ARE        | A                | STANDAI<br>LIGHT SEN |                | ADJUS<br>TILT | ING                         | UNITS<br>LINKABLE | MAST WITH<br>SAFETY |