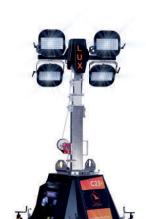

### лх C23+

MADE IN ITALY

LUX C23+ is a Plug-In stationary lighting tower without a built-in generator, it needs to be connected individually or multiple units in series to a power supply. Up to 3 LUX C23+ can be connected in series directly to the main or a generating set.

Applications: Construction Sites - Industry - Rental - Events - Public maintenance - Indoor

#### Plus

- Can be handled with forklift only
- Great Illuminating yield
- Quick Return on Investment
- Zero Maintenance Costs

| MODEL    | MAX.<br>HEIGHT<br>(m) | FLOODLIGHT<br>TYPE | SOCKET<br>PLUG | ILLUMINATED<br>AREA<br>(m²) | LIFTING<br>SYSTEM | WEIGHT<br>(Kg) |
|----------|-----------------------|--------------------|----------------|-----------------------------|-------------------|----------------|
| LUX C23+ | 9                     | 4 X 320W LED       | 16A / 32A      | 5000                        | MANUAL            | 444            |