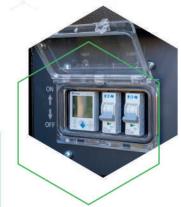

### Lux B.One

LUX B.One is a compact and full battery-powered mobile lighting tower with 11 hrs of running time. It's suitable for urban centers and indoor applications where quiet operation and zero emissions are essential. B.One has three working modes (Manual - Light Sensor - Emergency Light), which make it all-round depending on the type of use.