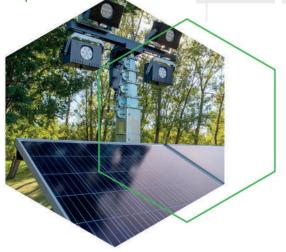

Lux Solar, in ideal geographical conditions, can produce light independently all year round, resulting in sustainable, emission-free lighting that does not depend on fuel. The stored energy provides 20 hours of continuous running time in absence of sunlight.

#### Plus

- Quick Return on Investment
- Zero Maintenance costs
- Zero Fuel
- Zero Emissions
- Zero Noise

| MODEL     | MAX.<br>HEIGHT<br>(m) | FLOODLIGHT<br>TYPE | ILLUMINATED<br>AREA<br>(m²) | BATTERY<br>PACK<br>(n.2 units) | SOLAR<br>PANEL<br>(n.2 units) | RUNNING<br>TIME<br>(hrs) | LIFTING<br>SYSTEM | WEIGHT<br>(Kg) |
|-----------|-----------------------|--------------------|-----------------------------|--------------------------------|-------------------------------|--------------------------|-------------------|----------------|
| LUX SOLAR | 8                     | 4 X 65W LED        | 2400                        | 24VDC - 260Ah                  | 330 W                         | 20                       | MANUAL            | 785            |
|           |                       |                    |                             |                                |                               |                          |                   |                |