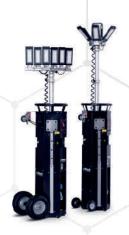

# Lux S11

LUX S11 is a unique trolley lighting tower of its kind, owing to its small size and lightweight can be easily carried into any van. S11 falls into the Plug-In category, this means it needs to be connected individually or multiple units in series to a power supply.

Up to 10 LUX S11 can be connected in series directly to the main or a generating set.

Applications: Construction Sites - Industry - Rental - Events - Public maintenance - Indoor

#### Plus

- Lightweight and Compact
- Can be handled by a single operator
- Quick Return on Investment
- Zero Maintenance Costs

| MODEL   | MAX.<br>HEIGHT<br>(m) | FLOODLIGHT<br>TYPE | SOCKET<br>PLUG | ILLUMINATED<br>AREA<br>(m²) | LIFTING<br>SYSTEM | WEIGHT<br>(Kg) |
|---------|-----------------------|--------------------|----------------|-----------------------------|-------------------|----------------|
| LUX S11 | 4.5                   | 6 X 80W LED        | 16Δ / 32Δ      | 2900                        | PNELIMATIC        | 84             |