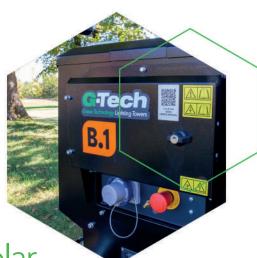

### Lux B.One

LUX B.One is a compact and full battery-powered mobile lighting tower with 11 hrs of running time. It's suitable for urban centers and indoor applications where quiet operation and zero emissions are essential. B.One has three working modes (Manual - Light Sensor - Emergency Light), which make it all-round depending on the type of use.