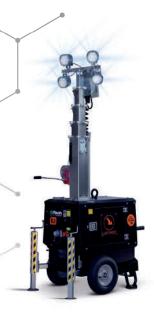

The compactness and strength of the machinery are combined with high manufacturing standards, ensuring maximum safety and operating performance; lighting towers designed to be all-round for a wide range of sectors such as construction and mining sites, night road maintenance, indoor lighting, events and emergency situations.

### Lux C12

LUX C12 is a Plug-In lighting tower without a built-in generator, it needs to be connected individually or multiple units in series to a power supply. Up to 5 LUX c12 can be connected in series directly to the main or a generating set.