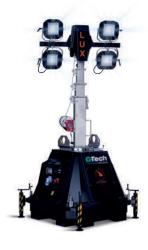

## Lux C23B

LUX C23B is a full battery-powered stationary lighting tower with 36 hrs of running time. It's suitable for urban centers and indoor applications where quiet operation and zero emissions are essential. C23B has three working modes (Manual - Light Sensor - Emergency Light), which make it all-round both in urban areas, events and construction sites.