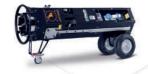

### Lux C12

LUX C12 is a Plug-In lighting tower without a built-in generator, it needs to be connected individually or multiple units in series to a power supply. Up to 5 LUX c12 can be connected in series directly to the main or a generating set.

#### Plus

Can be handled by a single operator

2700 SQM

- Quick Return on Investment
- Zero Maintenance Costs

| Zero mante               | namee costs           |                  |                      |                |               |                             |                   |                     |
|--------------------------|-----------------------|------------------|----------------------|----------------|---------------|-----------------------------|-------------------|---------------------|
| MODEL                    | MAX.<br>HEIGHT<br>(m) | FLOODLIC<br>TYPE | GHT                  | SOCKET<br>PLUG | Г             | ILLUMINATED<br>AREA<br>(m²) | LIFTING<br>SYSTEM | WEIGHT<br>(Kg)      |
| LUX C12                  | 7                     | 4 X 160          | W LED                | 16A / 3        | 32A           | 2700                        | MANUAI            | L 296               |
|                          |                       |                  |                      |                |               |                             |                   |                     |
|                          |                       |                  | -0                   |                |               |                             | *35               | (1)                 |
| MULTI LED<br>FLOODLIGHTS | ILLUMIN<br>ARE        | A                | STANDAI<br>LIGHT SEN |                | ADJUS<br>TILT | ING                         | UNITS<br>LINKABLE | MAST WITH<br>SAFETY |